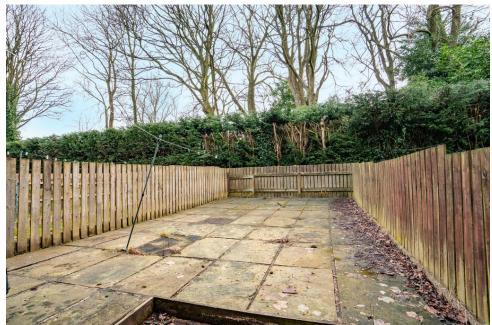

Externally, the property benefits from a blockpaved driveway at the front, providing ample parking, and a rear garden featuring a wellmaintained lawn and gated access.

Situated in an excellent location, this home is just a stone's throw from the center of Meltham, offering easy access to local amenities and highly regarded schools, making it an ideal choice for families and professionals alike.