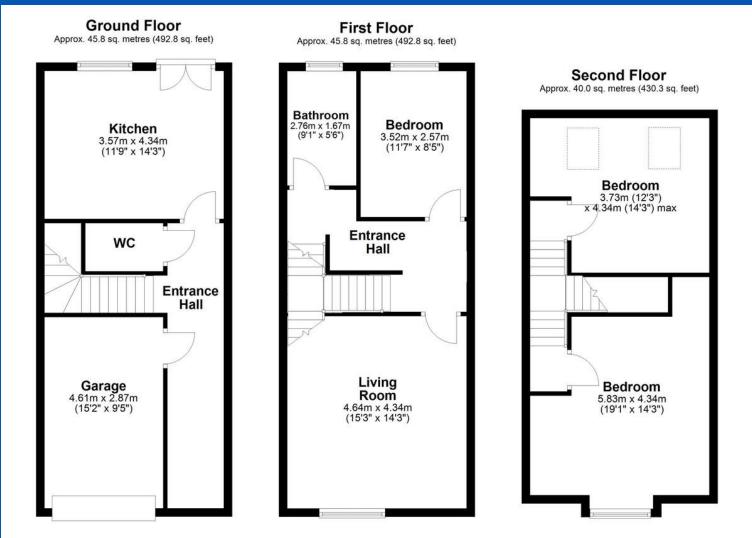

Towngate Fold Meltham, Holmfirth

Towngate Fold Meltham, Holmfirth

Offers In Region Of £265,000

CORNERSTONE ESTATE AGENTS ARE DELIGHTED TO PRESENT THIS BEAUTIFULLY MAINTAINED THREE-BEDROOM, MID-TERRACED PROPERTY WITH OFF-ROAD PARKING, LOCATED JUST A SHORT DISTANCE FROM THE TOWN CENTER IN A HIGHLY SOUGHT-AFTER DEVELOPMENT OF SIMILAR HOMES. This property offers a thoughtfully designed layout, starting with a welcoming entrance hall that features a spacious front hallway, a convenient downstairs WC, and access to the integral garage. The ground floor also boasts a generous dining kitchen, complete with double doors that open out to the rear garden, creating an ideal space for both indoor and outdoor entertaining.

On the first floor, you will find a large and inviting living room, a well-proportioned bedroom, and a family bathroom. The second floor offers a private retreat with the main bedroom, along with an additional double bedroom, perfect for guests or family members.

Total area: approx. 131.5 sq. metres (1415.8 sq. feet)