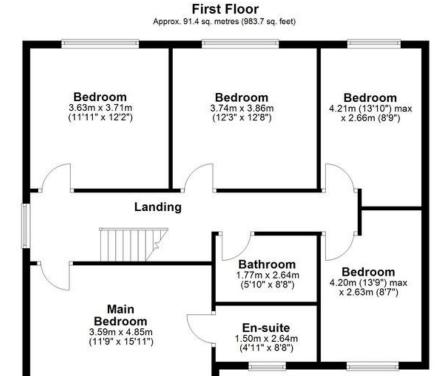

The first floor hosts five generously sized double bedrooms, providing ample space for family and guests. The master bedroom boasts an elegant ensuite bathroom, while a well-appointed family bathroom serves the remaining bedrooms.

Approx. 91.3 sq. metres (983.1 sq. feet)

601 Wakefield Road, Huddersfield, West Yorkshire, HD5 9XP Telephone: **01484 432773** Email: **huddersfield@yorkshiresfinest.org www.yorkshiresfinest.org** 

601 Wakefield Road, Huddersfield, West Yorkshire, HD5 9XP Telephone: **01484 432773** Email: **huddersfield@yorkshiresfinest.org www.yorkshiresfinest.org** 