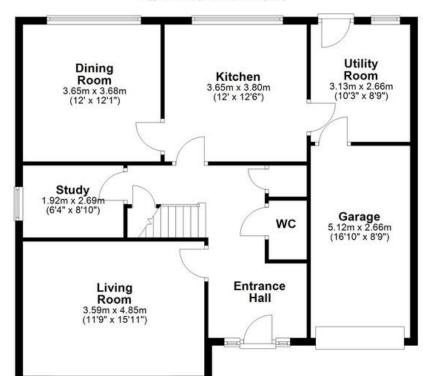

Upon entering, you are greeted by a spacious and welcoming entrance hallway that sets the tone for the rest of the home. The ground floor features a generous lounge perfect for relaxation, a sophisticated dining room ideal for entertaining, a modern and well-equipped kitchen, a practical utility room, a convenient ground floor cloakroom/WC, and a versatile study.

Externally, the property continues to impress with its well-proportioned gardens both at the front and rear, offering plenty of space for outdoor activities and leisure. A private driveway provides off-road parking, leading to an integral single garage for additional convenience.