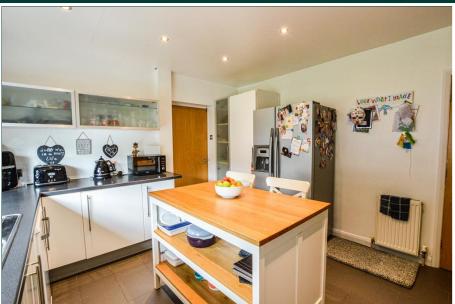

Upon entering, you are greeted by a spacious and welcoming entrance hallway that sets the tone for the rest of the home. The ground floor features a generous lounge perfect for relaxation, a sophisticated dining room ideal for entertaining, a modern and well-equipped kitchen, a practical utility room, a convenient ground floor cloakroom/WC, and a versatile study.