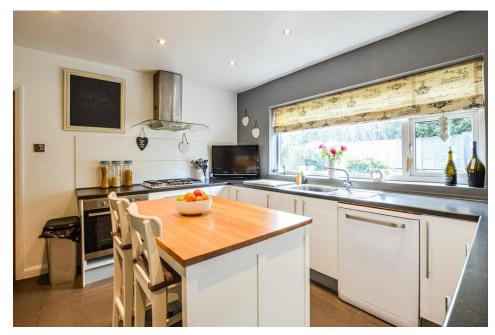

Upon entering, you are greeted by a spacious and welcoming entrance hallway that sets the tone for the rest of the home. The ground floor features a generous lounge perfect for relaxation, a sophisticated dining room ideal for entertaining, a modern and well-equipped kitchen, a practical utility room, a convenient ground floor cloakroom/WC, and a versatile study.