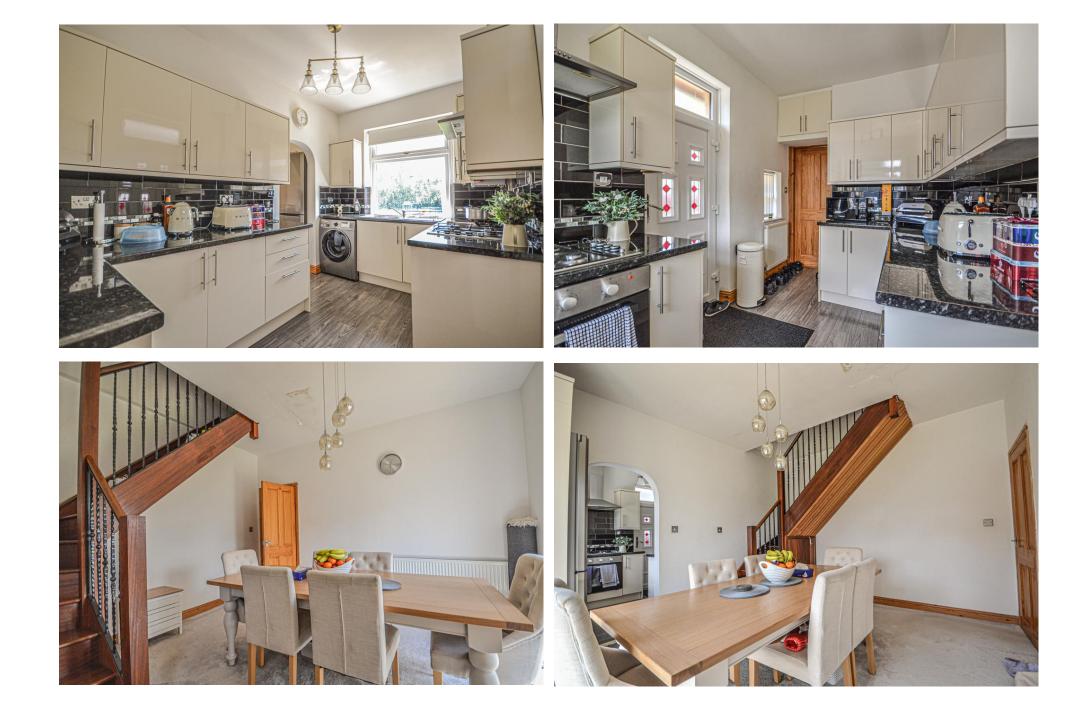

**Master Bedroom**: Relax in the spacious master bedroom, complete with a bay window giving an abundance of natural light.

**Kitchen**: A modern, fully-equipped kitchen with ample counter space and storage. Ideal for the home chef, it provides everything you need to prepare delicious meals.

## **Interior Highlights**

**Living Room**: The heart of the home complete with wooden flooring and a large bay window that allows sunlight to stream in, creating a warm and inviting atmosphere. This is the perfect spot for family gatherings or a cozy night in.