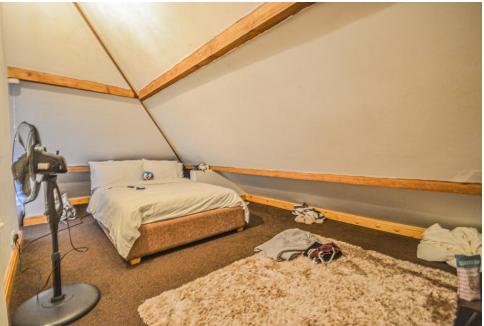

Detached Garage: Ideal for storage or additional parking.

Converted Attic: A versatile space that can be used as a playroom, studio, or extra bedroom.

**Bathrooms**: Stylish and functional bathrooms with contemporary fittings.

**Converted Attic**: This flexible space can be tailored to your needs, whether you need an extra bedroom, a home office, or a play area for the kids.