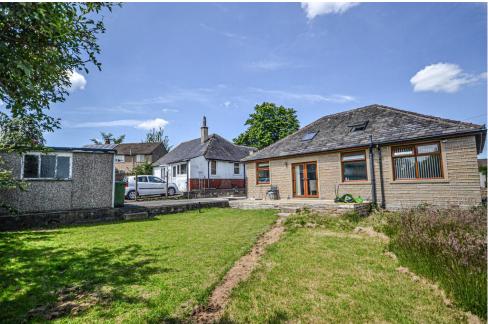

Stainecross Avenue Huddersfield

Stainecross Avenue, Huddersfield

Offers In Region Of £280,000

NESTLED IN A PEACEFUL NEIGHBOURHOOD, THIS CHARMING 3-BEDROOM DETACHED BUNGALOW IS THE PERFECT BLEND OF COMFORT AND ELEGANCE. WITH A SPACIOUS LAYOUT, MODERN AMENITIES, AND BEAUTIFULLY LANDSCAPED SURROUNDINGS, THIS HOME OFFERS EVERYTHING YOU NEED FOR RELAXED AND LUXURIOUS LIVING.

# DESCRIPTION

3 Spacious Bedrooms: Plenty of room for family, guests, or a home office.Detached Bungalow: Single-story living with ease and accessibility.Driveway: Convenient off-street parking for multiple vehicles.Large Garden: Perfect for outdoor entertaining, gardening, or simply enjoying nature.

## **Exterior Highlights**

Large Garden: Step outside to your private oasis. The expansive garden is perfect for summer barbecues, gardening enthusiasts, or simply enjoying a cup of coffee in the morning.

**Detached Garage**: A spacious garage offers secure parking and additional storage space, perfect for vehicles, bikes, or a workshop.

**Driveway**: A generous driveway ensures ample parking for you and your guests, adding convenience to your daily routine.