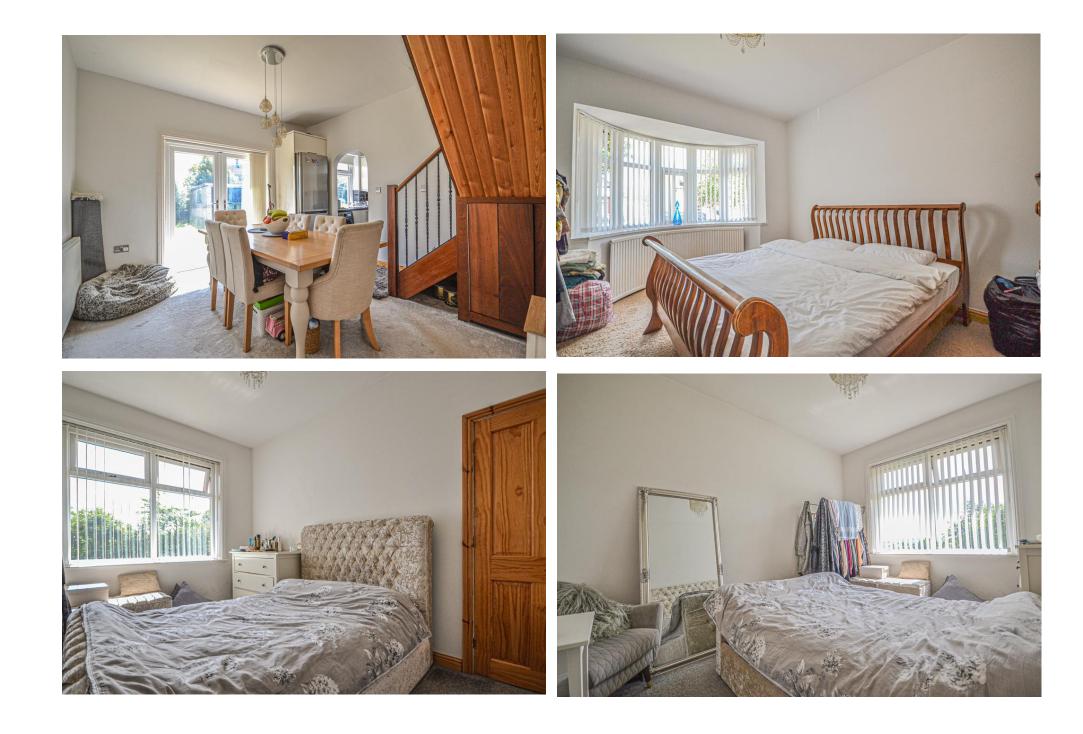

**Master Bedroom**: Relax in the spacious master bedroom, complete with a bay window giving an abundance of natural light.

**Kitchen**: A modern, fully-equipped kitchen with ample counter space and storage. Ideal for the home chef, it provides everything you need to prepare delicious meals.