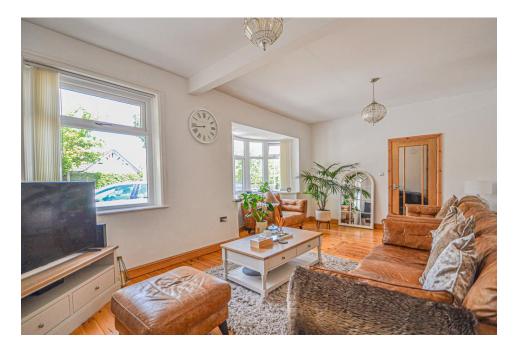

## **Interior Highlights**

**Living Room**: The heart of the home complete with wooden flooring and a large bay window that allows sunlight to stream in, creating a warm and inviting atmosphere. This is the perfect spot for family gatherings or a cozy night in.