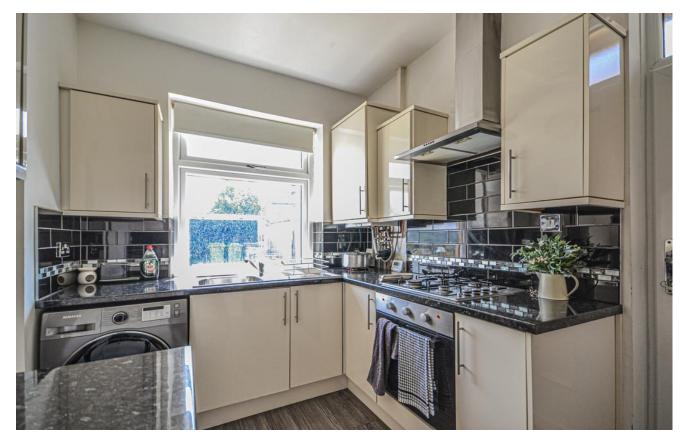

**Master Bedroom**: Relax in the spacious master bedroom, complete with a bay window giving an abundance of natural light.

**Kitchen**: A modern, fully-equipped kitchen with ample counter space and storage. Ideal for the home chef, it provides everything you need to prepare delicious meals.