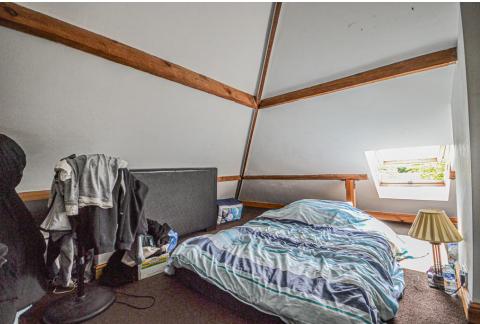

Detached Garage: Ideal for storage or additional parking.

Converted Attic: A versatile space that can be used as a playroom, studio, or extra bedroom.

**Bathrooms**: Stylish and functional bathrooms with contemporary fittings.

**Converted Attic**: This flexible space can be tailored to your needs, whether you need an extra bedroom, a home office, or a play area for the kids.