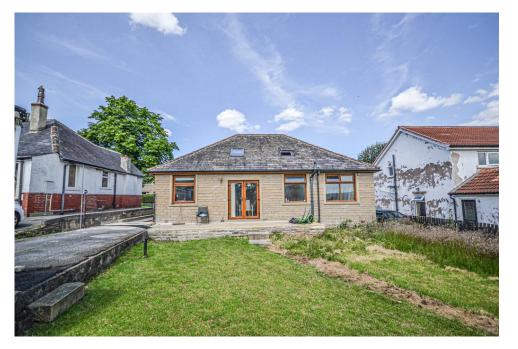

## **Exterior Highlights**

Large Garden: Step outside to your private oasis. The expansive garden is perfect for summer barbecues, gardening enthusiasts, or simply enjoying a cup of coffee in the morning.