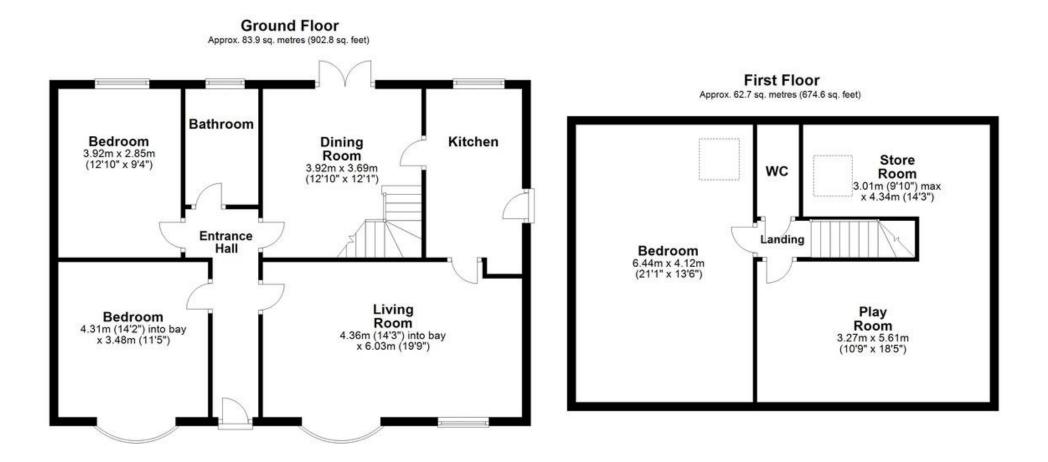

# DESCRIPTION

3 Spacious Bedrooms: Plenty of room for family, guests, or a home office.Detached Bungalow: Single-story living with ease and accessibility.Driveway: Convenient off-street parking for multiple vehicles.Large Garden: Perfect for outdoor entertaining, gardening, or simply enjoying nature.

## **Interior Highlights**

**Living Room**: The heart of the home complete with wooden flooring and a large bay window that allows sunlight to stream in, creating a warm and inviting atmosphere. This is the perfect spot for family gatherings or a cozy night in.

**Master Bedroom**: Relax in the spacious master bedroom, complete with a bay window giving an abundance of natural light.

**Kitchen**: A modern, fully-equipped kitchen with ample counter space and storage. Ideal for the home chef, it provides everything you need to prepare delicious meals.

**Bathrooms**: Stylish and functional bathrooms with contemporary fittings.

**Converted Attic**: This flexible space can be tailored to your needs, whether you need an extra bedroom, a home office, or a play area for the kids.