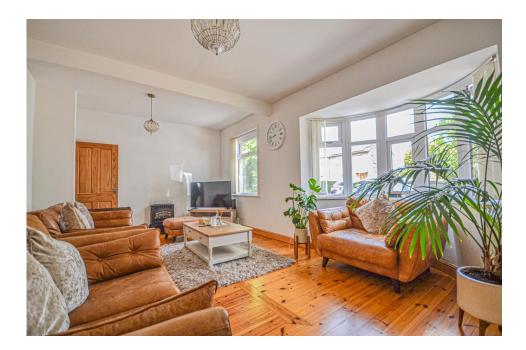

## **Interior Highlights**

**Living Room**: The heart of the home complete with wooden flooring and a large bay window that allows sunlight to stream in, creating a warm and inviting atmosphere. This is the perfect spot for family gatherings or a cozy night in.