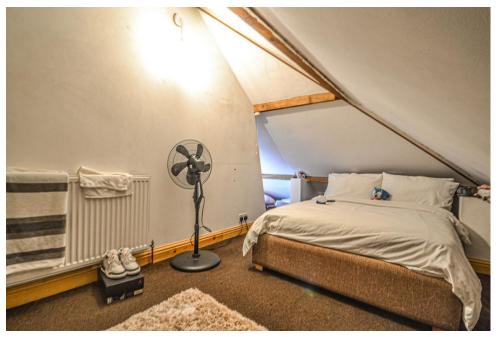

Detached Garage: Ideal for storage or additional parking.

Converted Attic: A versatile space that can be used as a playroom, studio, or extra bedroom.

**Bathrooms**: Stylish and functional bathrooms with contemporary fittings.

**Converted Attic**: This flexible space can be tailored to your needs, whether you need an extra bedroom, a home office, or a play area for the kids.