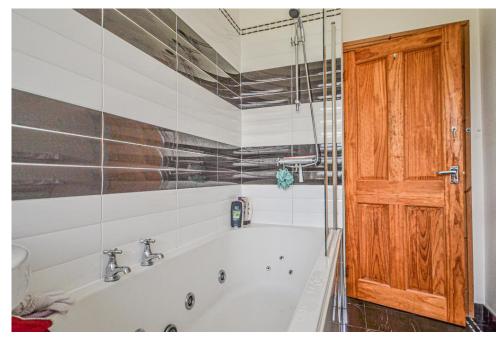

**Bathrooms**: Stylish and functional bathrooms with contemporary fittings.

**Converted Attic**: This flexible space can be tailored to your needs, whether you need an extra bedroom, a home office, or a play area for the kids.