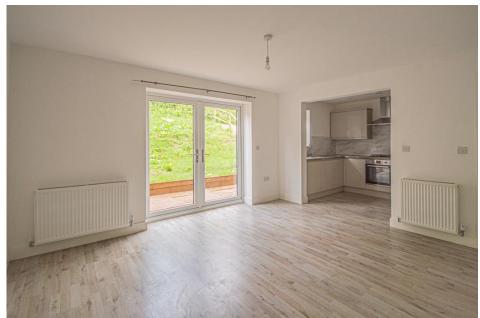

Ascending to the first floor, you'll find a spacious lounge/dining area seamlessly connected to a modern, high-spec kitchen. Double doors open onto a partially decked backyard, featuring an

outdoor tap. The expansive lounge area offers double doors leading to a balcony, providing unparalleled views of the surrounding landscape. Another lounge space, or potentially a bedroom, adds versatility to the layout.