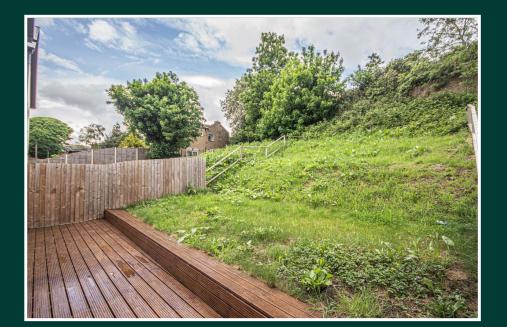

Ascending to the first floor, you'll find a spacious lounge/dining area seamlessly connected to a modern, high-spec kitchen. Double doors open onto a partially decked backyard, featuring an

outdoor tap. The expansive lounge area offers double doors leading to a balcony, providing unparalleled views of the surrounding landscape. Another lounge space, or potentially a bedroom, adds versatility to the layout.