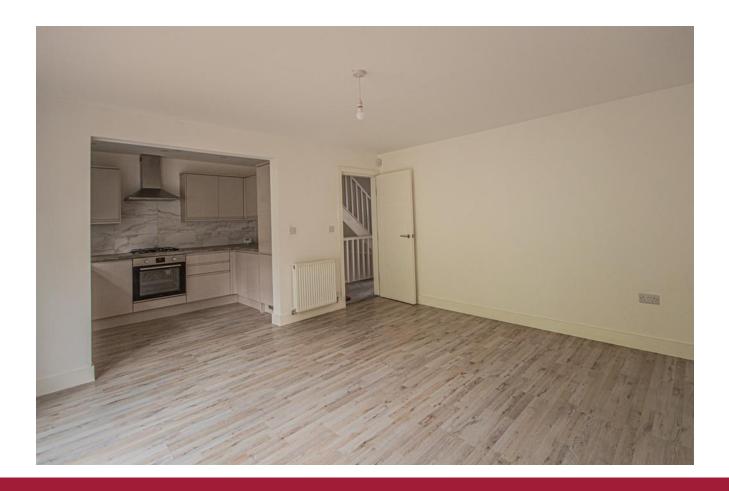

Ascending to the first floor, you'll find a spacious lounge/dining area seamlessly connected to a modern, high-spec kitchen. Double doors open onto a partially decked backyard, featuring an

outdoor tap. The expansive lounge area offers double doors leading to a balcony, providing unparalleled views of the surrounding landscape. Another lounge space, or potentially a bedroom, adds versatility to the layout.