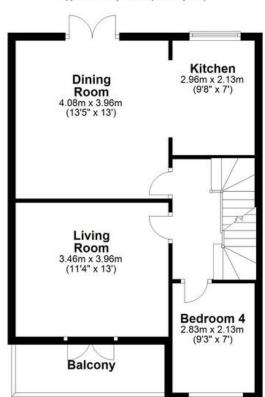

Ascending to the first floor, you'll find a spacious lounge/dining area seamlessly connected to a modern, high-spec kitchen. Double doors open onto a partially decked backyard, featuring an

outdoor tap. The expansive lounge area offers double doors leading to a balcony, providing unparalleled views of the surrounding landscape. Another lounge space, or potentially a bedroom, adds versatility to the layout.

# First Floor

Approx. 50.4 sq. metres (543.0 sq. feet)

Second Floor Approx. 51.9 sq. metres (558.2 sq. feet)

601 Wakefield Road, Huddersfield, West Yorkshire, HD5 9XP Telephone: **01484 432773** Email: **huddersfield@yorkshiresfinest.org www.yorkshiresfinest.org** 