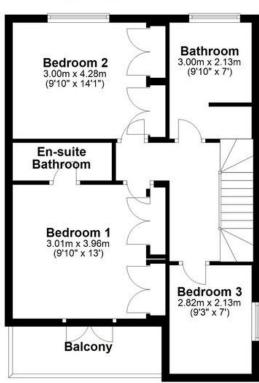

On the second floor, the master bedroom awaits, featuring floor-to-ceiling built-in wardrobes and access to a charming balcony with panoramic views. An ensuite accompanies the master, boasting a low-flush WC, wash basin, and walk-in shower. Two additional double bedrooms, both with ample storage space, complete the upper level.

# First Floor

Approx. 50.4 sq. metres (543.0 sq. feet)

Second Floor Approx. 51.9 sq. metres (558.2 sq. feet)

601 Wakefield Road, Huddersfield, West Yorkshire, HD5 9XP Telephone: **01484 432773** Email: **huddersfield@yorkshiresfinest.org www.yorkshiresfinest.org** 