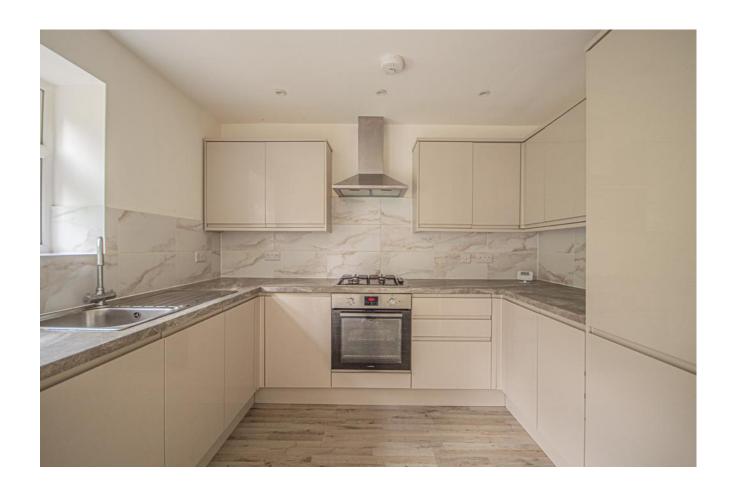

Ascending to the first floor, you'll find a spacious lounge/dining area seamlessly connected to a modern, high-spec kitchen. Double doors open onto a partially decked backyard, featuring an

outdoor tap. The expansive lounge area offers double doors leading to a balcony, providing unparalleled views of the surrounding landscape. Another lounge space, or potentially a bedroom, adds versatility to the layout.