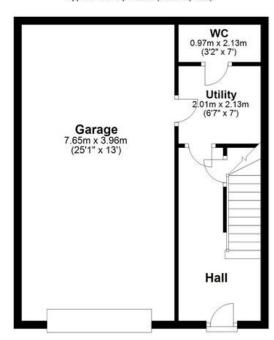

A newly available detached property offers a rare opportunity to lease, boasting breath taking views overlooking the Dewsbury Moors. This residence is sure to be snatched up quickly!

The ground floor features an inviting entrance hallway, a convenient storage cupboard, a utility room equipped with space for a washer and dryer, along with a practical worktop unit. Additionally, there's a downstairs powder room complete with a low-flush WC and sink basin, as well as access to the integral garage.

# **Ground Floor**

Approx. 47.4 sq. metres (509.8 sq. feet)