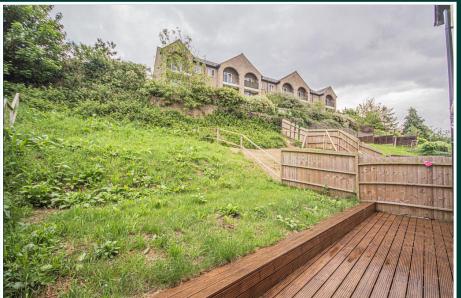

Ascending to the first floor, you'll find a spacious lounge/dining area seamlessly connected to a modern, high-spec kitchen. Double doors open onto a partially decked backyard, featuring an

outdoor tap. The expansive lounge area offers double doors leading to a balcony, providing unparalleled views of the surrounding landscape. Another lounge space, or potentially a bedroom, adds versatility to the layout.

On the second floor, the master bedroom awaits, featuring floor-to-ceiling built-in wardrobes and access to a charming balcony with panoramic views. An ensuite accompanies the master, boasting a low-flush WC, wash basin, and walk-in shower. Two additional double bedrooms, both with ample storage space, complete the upper level.