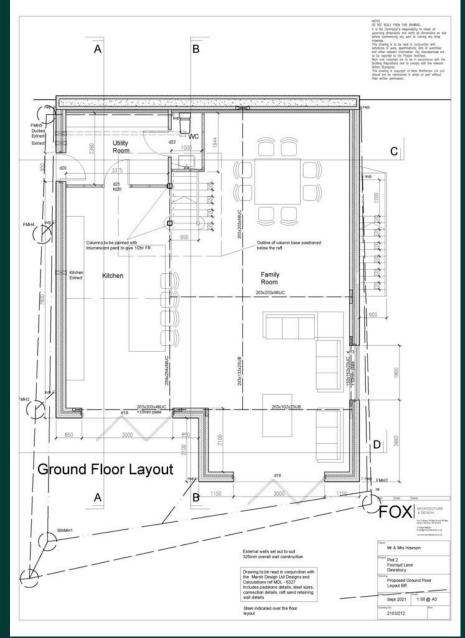

Viewings by appointment with Yorkshire's Finest

The final build will measure approximately 3000 sqft and be worth in the region of £800,000 upon completion.

PDF Copies on plans available upon request.

ACTION SOLE THOSE INC. SWARMS.