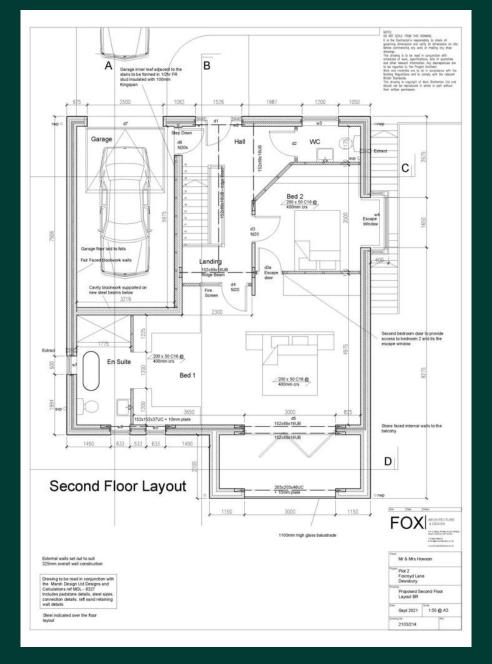

Viewings by appointment with Yorkshire's Finest

The final build will measure approximately 3000 sqft and be worth in the region of £800,000 upon completion.

PDF Copies on plans available upon request.

ACTION SOLE THOSE INC. SWARMS.