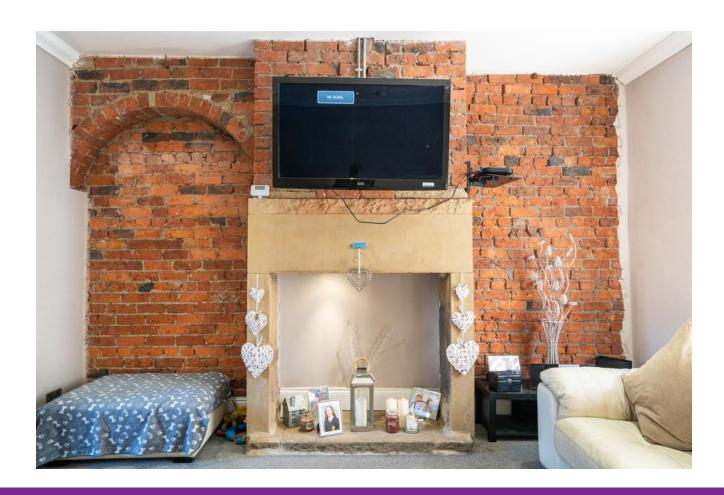

Lounge

Upon entering, the door opens into a beautifully presented lounge featuring characterful exposed stone walls and a stunning fireplace. The room also boasts impressive high ceilings and a tasteful blend of modern decor, creating a welcoming and spacious atmosphere.