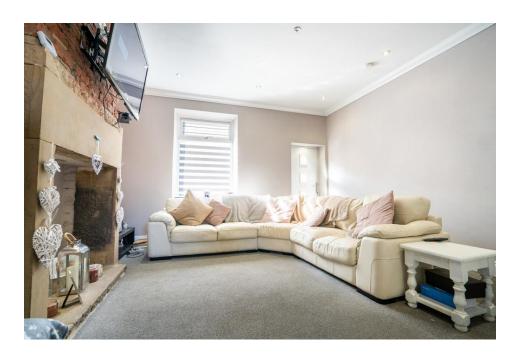

Lounge

Upon entering, the door opens into a beautifully presented lounge featuring characterful exposed stone walls and a stunning fireplace. The room also boasts impressive high ceilings and a tasteful blend of modern decor, creating a welcoming and spacious atmosphere.