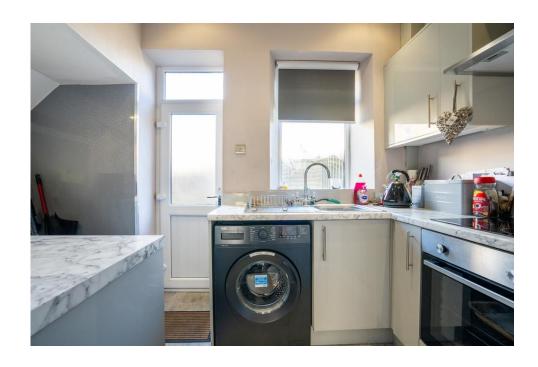

#### Kitchen

The kitchen is modern and well-equipped,

featuring a range of wall and base units, along with an integrated oven and hob. It also offers plumbing for a washing machine and space for a fridge freezer. A door leads directly to the cellar and the rear garden, adding convenience and practicality.