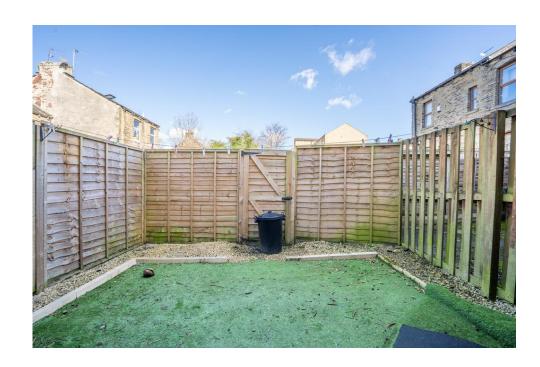

#### Garden

The rear garden is fantastic and low maintenance providing the perfect space for

Total area: approx. 66.6 sq. metres (716.4 sq. feet)

%image\_c\_21\_484% %image\_c\_22\_484% %image\_c\_23\_484% **Energy Efficiency** Very energy efficient - lower rui (92-100)