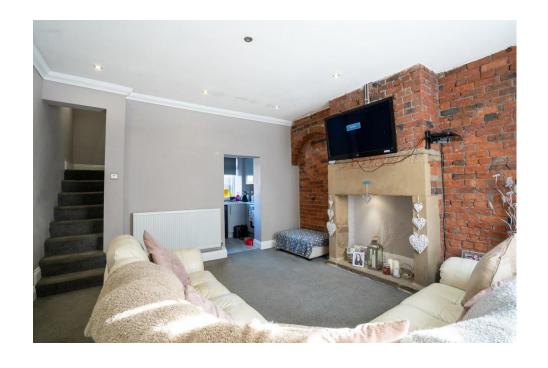

Lounge

Upon entering, the door opens into a beautifully presented lounge featuring characterful exposed stone walls and a stunning fireplace. The room also boasts impressive high ceilings and a tasteful blend of modern decor, creating a welcoming and spacious atmosphere.