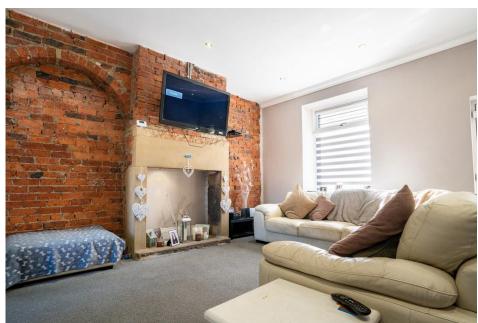

Lounge

Upon entering, the door opens into a beautifully presented lounge featuring characterful exposed stone walls and a stunning fireplace. The room also boasts impressive high ceilings and a tasteful blend of modern decor, creating a welcoming and spacious atmosphere.