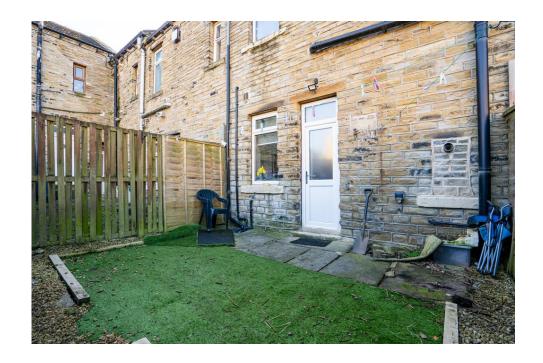

#### Garden

The rear garden is fantastic and low maintenance providing the perfect space for

Total area: approx. 66.6 sq. metres (716.4 sq. feet)

%image\_c\_21\_484% %image\_c\_22\_484% %image\_c\_23\_484% **Energy Efficiency** Very energy efficient - lower rui (92-100)