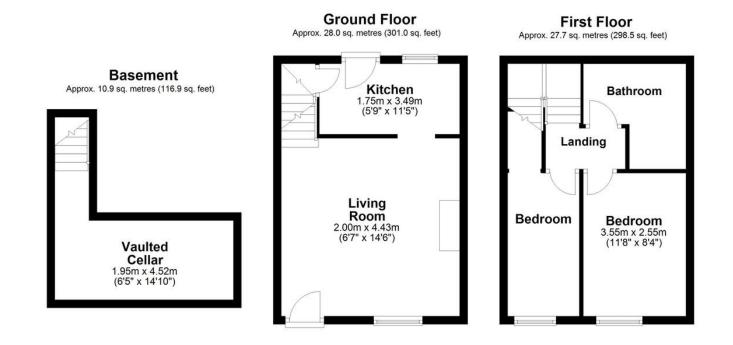

#### Garden

The rear garden is fantastic and low maintenance providing the perfect space for

Total area: approx. 66.6 sq. metres (716.4 sq. feet)

%image\_c\_21\_484% %image\_c\_22\_484% %image\_c\_23\_484% **Energy Efficiency** Very energy efficient - lower rui (92-100)