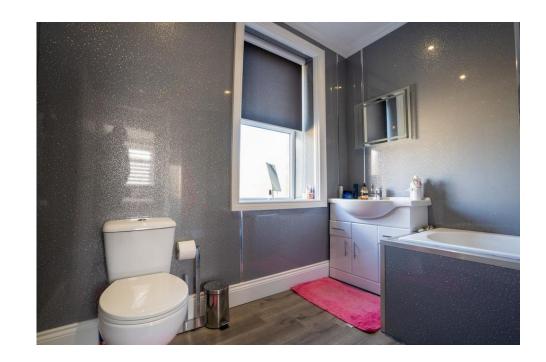

## **Bathroom**

The contemporary bathroom suite includes a panel bath with a shower over, featuring dual shower heads. It also offers a wash basin with a vanity unit below and a low-level WC, combining style and functionality.