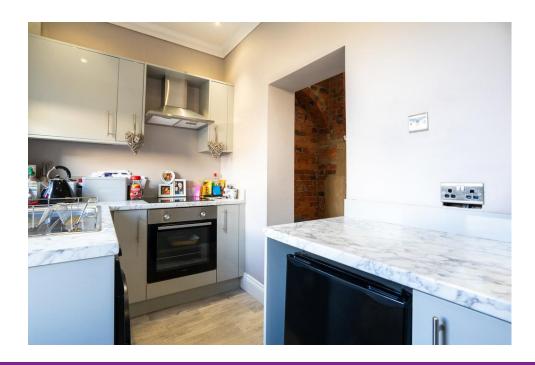

#### Kitchen

The kitchen is modern and well-equipped,

featuring a range of wall and base units, along with an integrated oven and hob. It also offers plumbing for a washing machine and space for a fridge freezer. A door leads directly to the cellar and the rear garden, adding convenience and practicality.