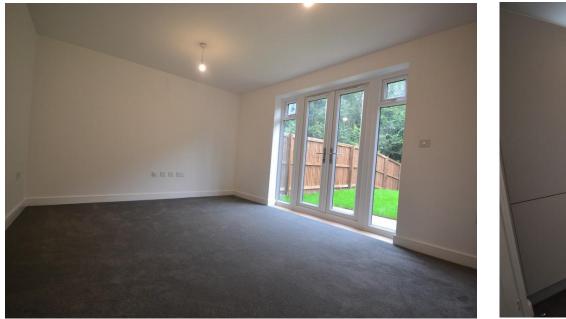

## LOUNGE

13' 1" x 11' 0" (3.99m x 3.35m) approx. A good size lounge that is flooded with natural light curtesy of the French doors that pen out to the garden.