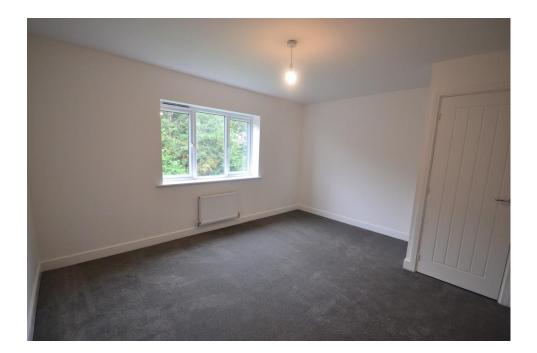

#### **BEDROOM 2**

13' 1" x 11' 0" (3.99m x 3.35m) approx. Overlooking the rear garden this double room offers ample space for a full range of free standing furniture.