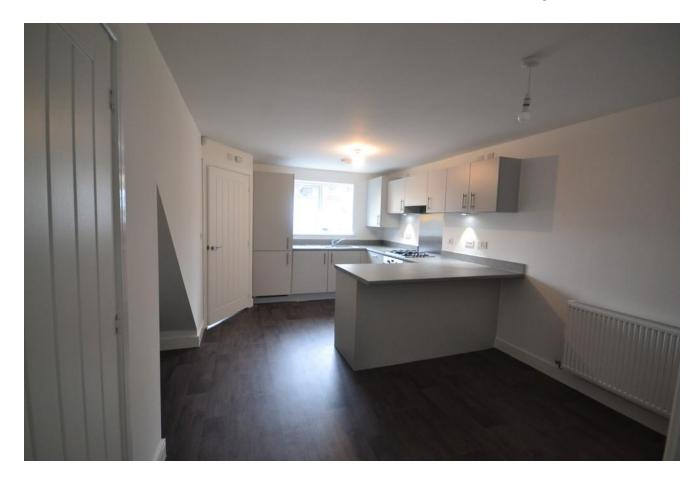

#### **DINING KITCHEN**

17' 0" x 10' 0" (5.18m x 3.05m) approx. Ultra stylish having built in appliances and ample space to dine making this an ideal space to entertain guests a door opens to the cloakroom and door to lounge.