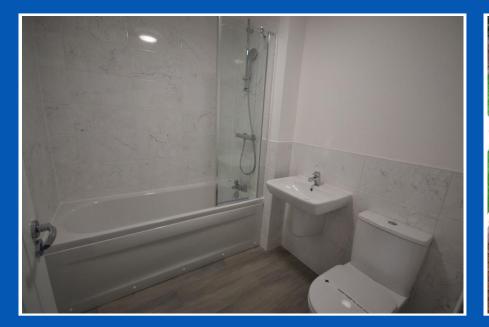

# BATHROOM

A three piece bathroom suite comprising bath, low level WC and wash hand basin.