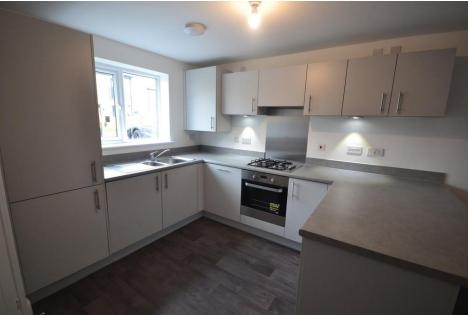

#### **DINING KITCHEN**

17' 0" x 10' 0" (5.18m x 3.05m) approx. Ultra stylish having built in appliances and ample space to dine making this an ideal space to entertain guests a door opens to the cloakroom and door to lounge.