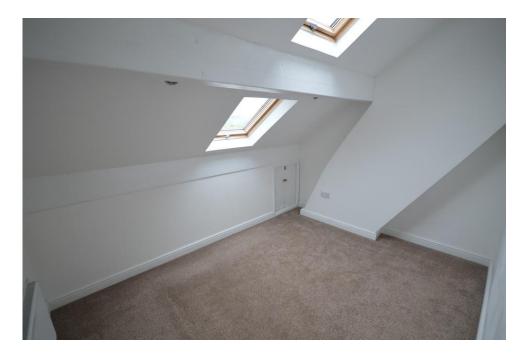

#### MASTER BEDROOM

11' 11" x 8' 8" (3.63m x 2.64m) approx. The master bedroom is a great size room having Velux window allowing natural light to cascade into the room.