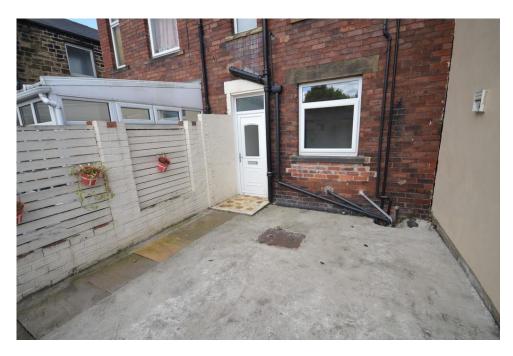

## REAR

There is space to the rear to enjoy the outdoors which can alternatively be used for parking if required.