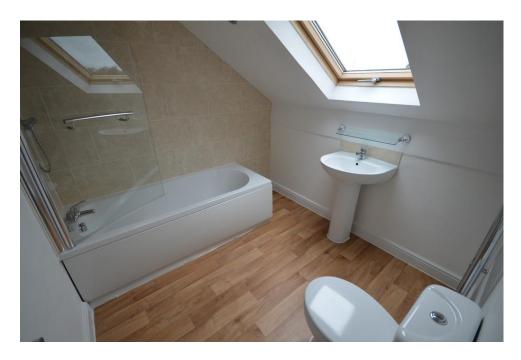

#### BATHROOM

Comprising a three-piece suite noting bath with shower over, WC and pedestal hand wash basin.