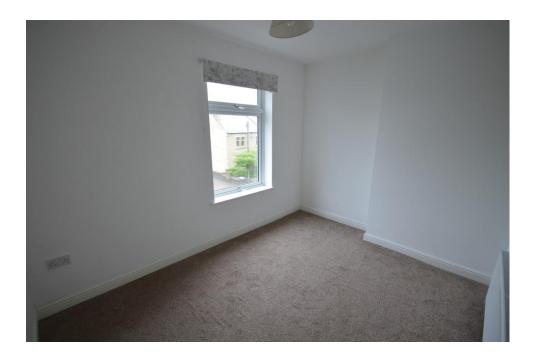

#### **BEDROOM 1**

11' 11" x 9' (3.63m x 2.74m) approx. Presented neutrally this bedroom is a double situated to the front of the home.

## **BEDROOM 2**

11' x 8' 8" (3.35m x 2.64m) approx.

A second double bedroom this time to the rear. Once again presented in a neutral palette.