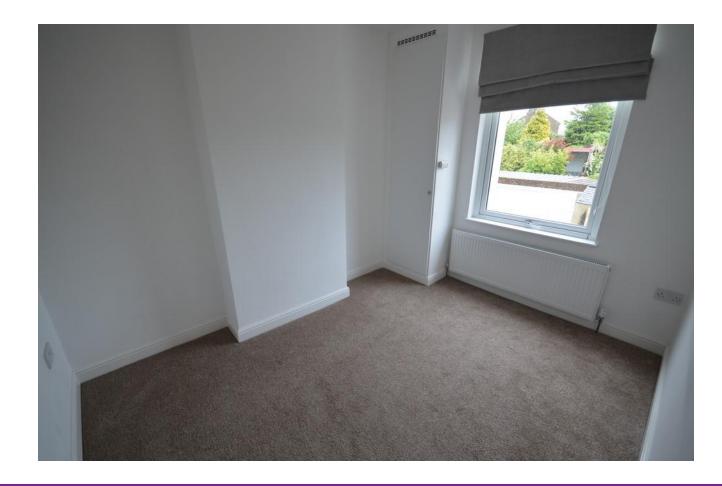

#### MASTER BEDROOM

11' 11" x 8' 8" (3.63m x 2.64m) approx. The master bedroom is a great size room having Velux window allowing natural light to cascade into the room.