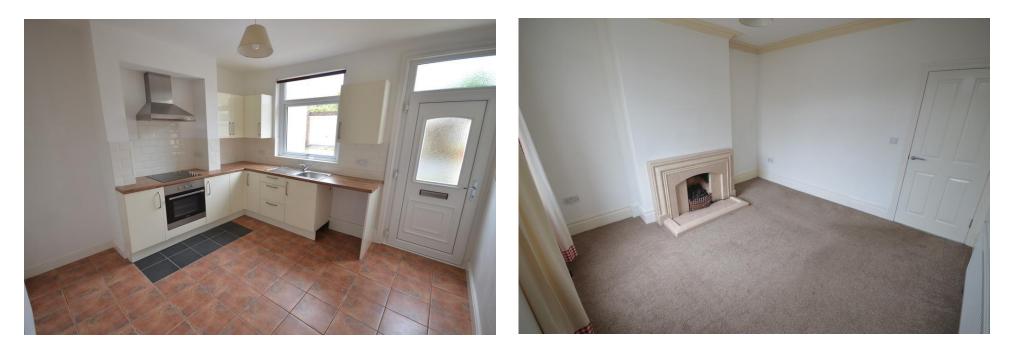

#### DINING KITCHEN

12' x 11' 1" (3.66m x 3.38m) approx. A large room situated to the rear of the home which has been recently refitted with a modern kitchen. There is more than enough room for a dining table and chairs. Door opens to stairs that rise to the first floor.

#### LOUNGE

12' x 12' (3.66m x 3.66m) approx. Entering the property into the lounge, an inviting room decorated in neutral tones.