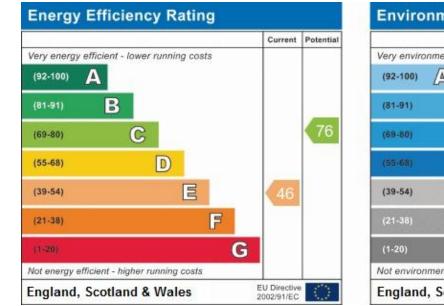

#### Environmental Impact (CO<sub>2</sub>) Rating Current Potential Very environmentally friendly - lower CO2 emissions A B C 73 D E 42 F G Not environmentally friendly - higher CO2 emissions EU Directive 2002/91/EC England, Scotland & Wales