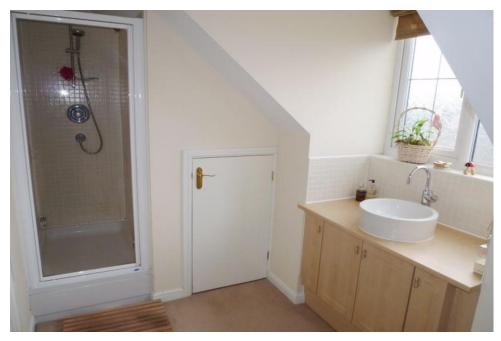

#### **Shower Room**

An ultra-modern shower room having a good sized step-in shower, a circular ceramic sink and low level WC as well as fitted cupboards giving essential storage.