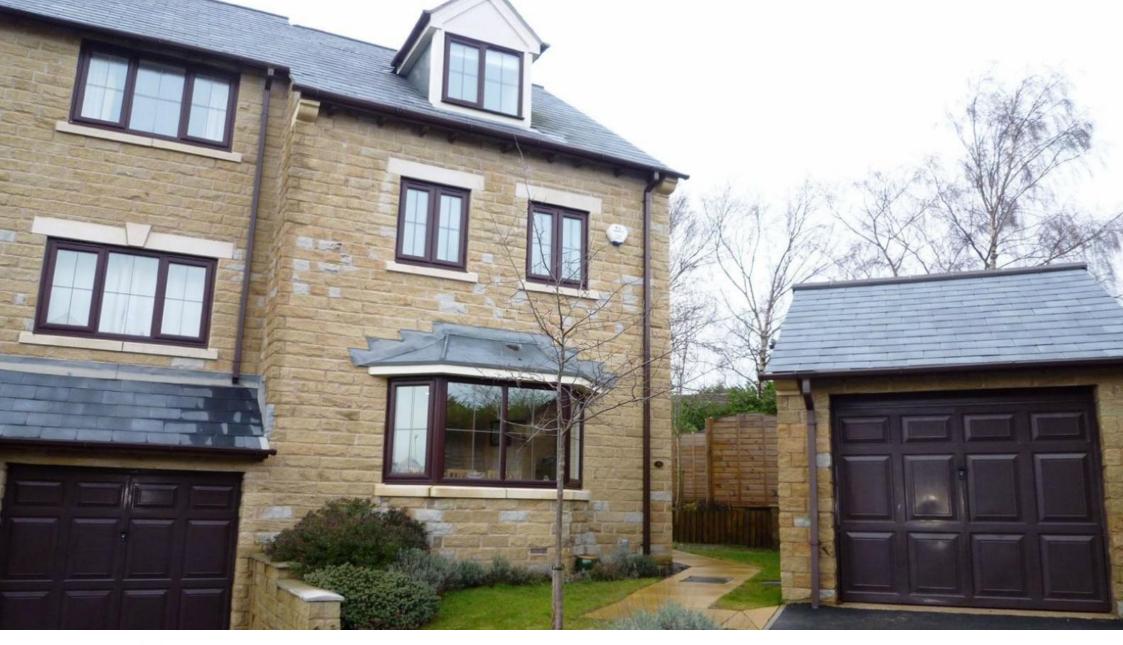

### Garage

A detached stone garage with power and light supply.

# **Front of Property**

Having a front garden with driveway leading to the garage.