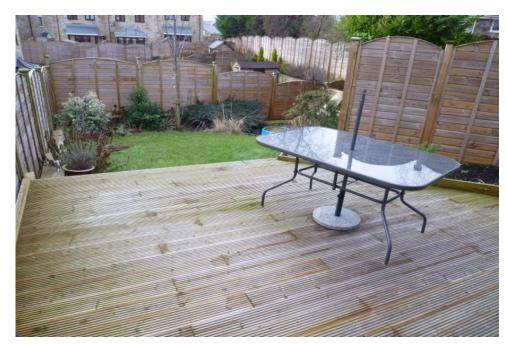

### Rear Garden

An enclose rear garden, having a decking area for a BBQ with steps down to a lawned area with fenced boundaries.