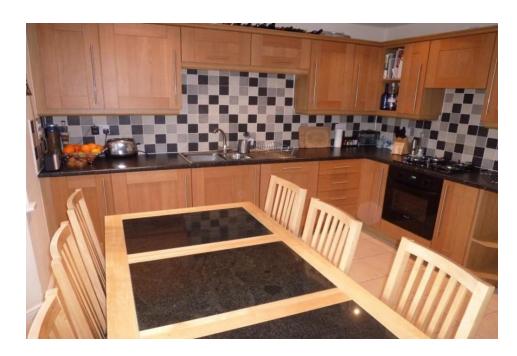

# **Dining Kitchen**

14' 5" x 11' 1" (4.39m x 3.38m) approx.

A beautifully presented dining kitchen having modern wall and base units, integrated oven with hob over, along with an integrated fridge / freezer, washing machine and dishwasher. There is ample room for a family dining table and chairs. The bay window creates an abundance of natural light.