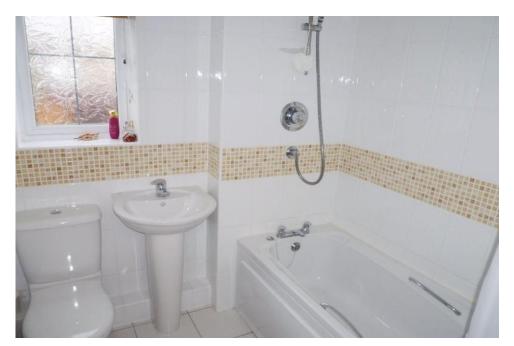

#### **House Bathroom**

A modern white 3 piece bathroom comprising of a panelled bath with shower over, wash basin and a low level WC.