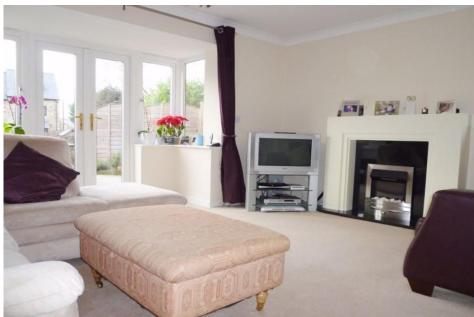

# Lounge

14' 6" x 11' 7" (4.42m x 3.53m) approx.

A light and airy lounge, courtesy of the box windows and double patio doors leading out to the fabulous decking area. Also benefiting from a modern fireplace and tastefully decorated neutral walls with coved ceiling.