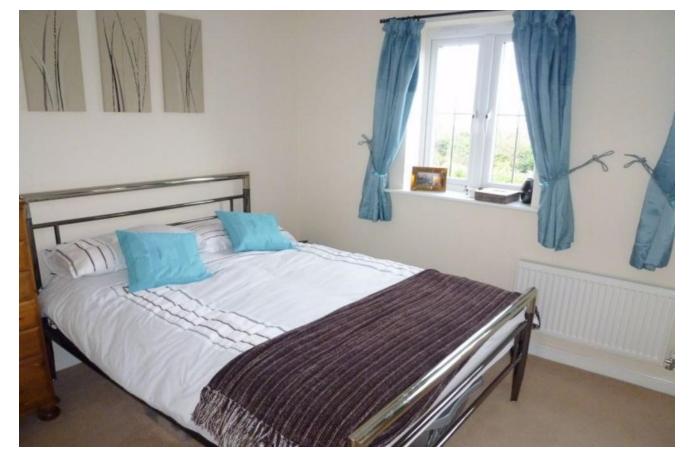

#### Bedroom 2

12' 5" x 8' 9" (3.78m x 2.67m) approx.

A double bedroom, beautifully decorated with fitted wardrobes.

#### **Master Bedroom**

12' 6" x 12' 7" (3.81m x 3.84m) approx.

A generous sized double bedroom having fitted wardrobes and spectacular far reaching views. Simply stunning!