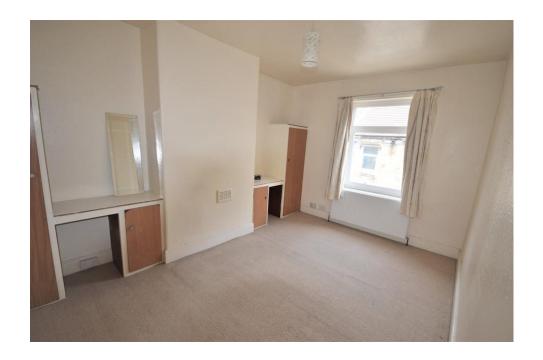

#### Master Bedroom

10' 4" x 14' 11" (3.15m x 4.55m) approx. (Reducing to 8'9" at chimney breast)
An incredibly spacious bedroom with a full wall of built in storage including two wardrobes and a desk/dressing table, having a large window offering a good degree of natural light and again being neutrally presented.