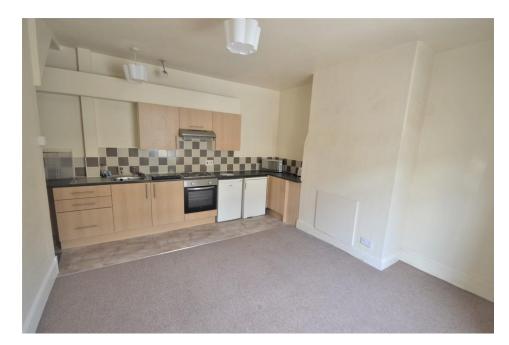

## Kitchen

9' 9" x 3' 10" (2.97m x 1.17m) approx.
A sliding door opens into the galley style kitchen, fitted with functional units topped with grey work surfaces, a freestanding cooker, fridge and a stainless steel sink and drainer. Finished with lino flooring. A door to the corner leads down steps to a large storage cellar housing the washing machine.

# Lounge

14' 11" x 12' 10" (4.55m x 3.91m) approx. (reducing to 10'10" at chimney breast)
The entrance hall leads into a good sized reception room with large window to the front, presented in neutral tones.