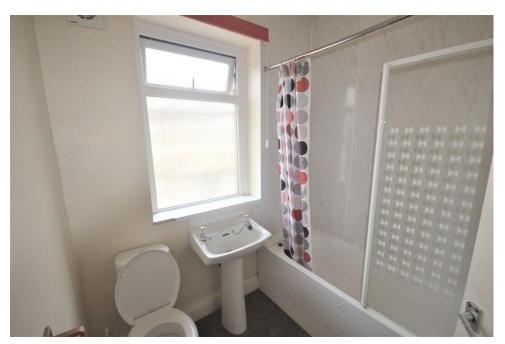

## **Bathroom**

6' 8" x 6' 8" (2.03m x 2.03m) approx. Fitted with a three piece white and chrome suite including a bath with mains shower over, enclosed by a folding shower screen, hand wash basin and W.C., finished with grey lino flooring and with a large obscured window to the front.