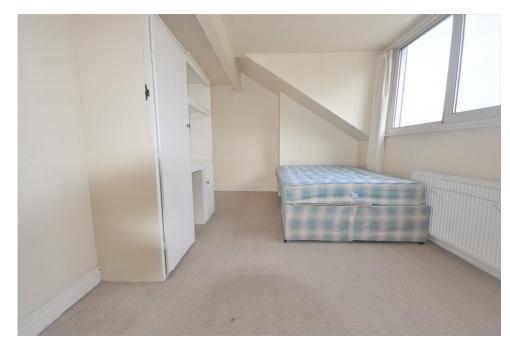

### **Bedroom Two**

17' x 9' 6" (5.18m x 2.90m) approx. (Reducing to 15'6" at chimney breast)
A staircase leads to the 2nd floor where there is another generous double bedroom with dorma treble window offering a pleasant rooftop outlook. This room also benefits from neutral decor and a fitted wardrobe and desk.