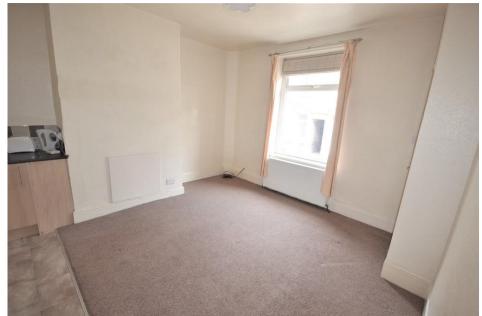

# Lounge

14' 11" x 12' 10" (4.55m x 3.91m) approx. (reducing to 10'10" at chimney breast)
The entrance hall leads into a good sized reception room with large window to the front, presented in neutral tones.