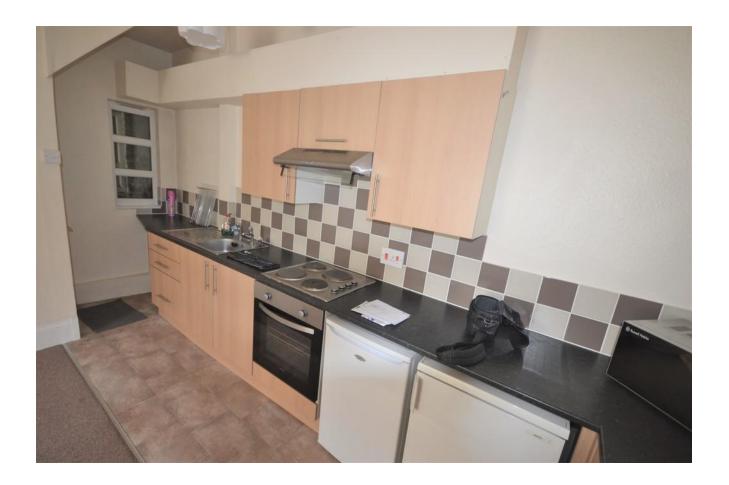

## Kitchen

9' 9" x 3' 10" (2.97m x 1.17m) approx.
A sliding door opens into the galley style kitchen, fitted with functional units topped with grey work surfaces, a freestanding cooker, fridge and a stainless steel sink and drainer. Finished with lino flooring. A door to the corner leads down steps to a large storage cellar housing the washing machine.